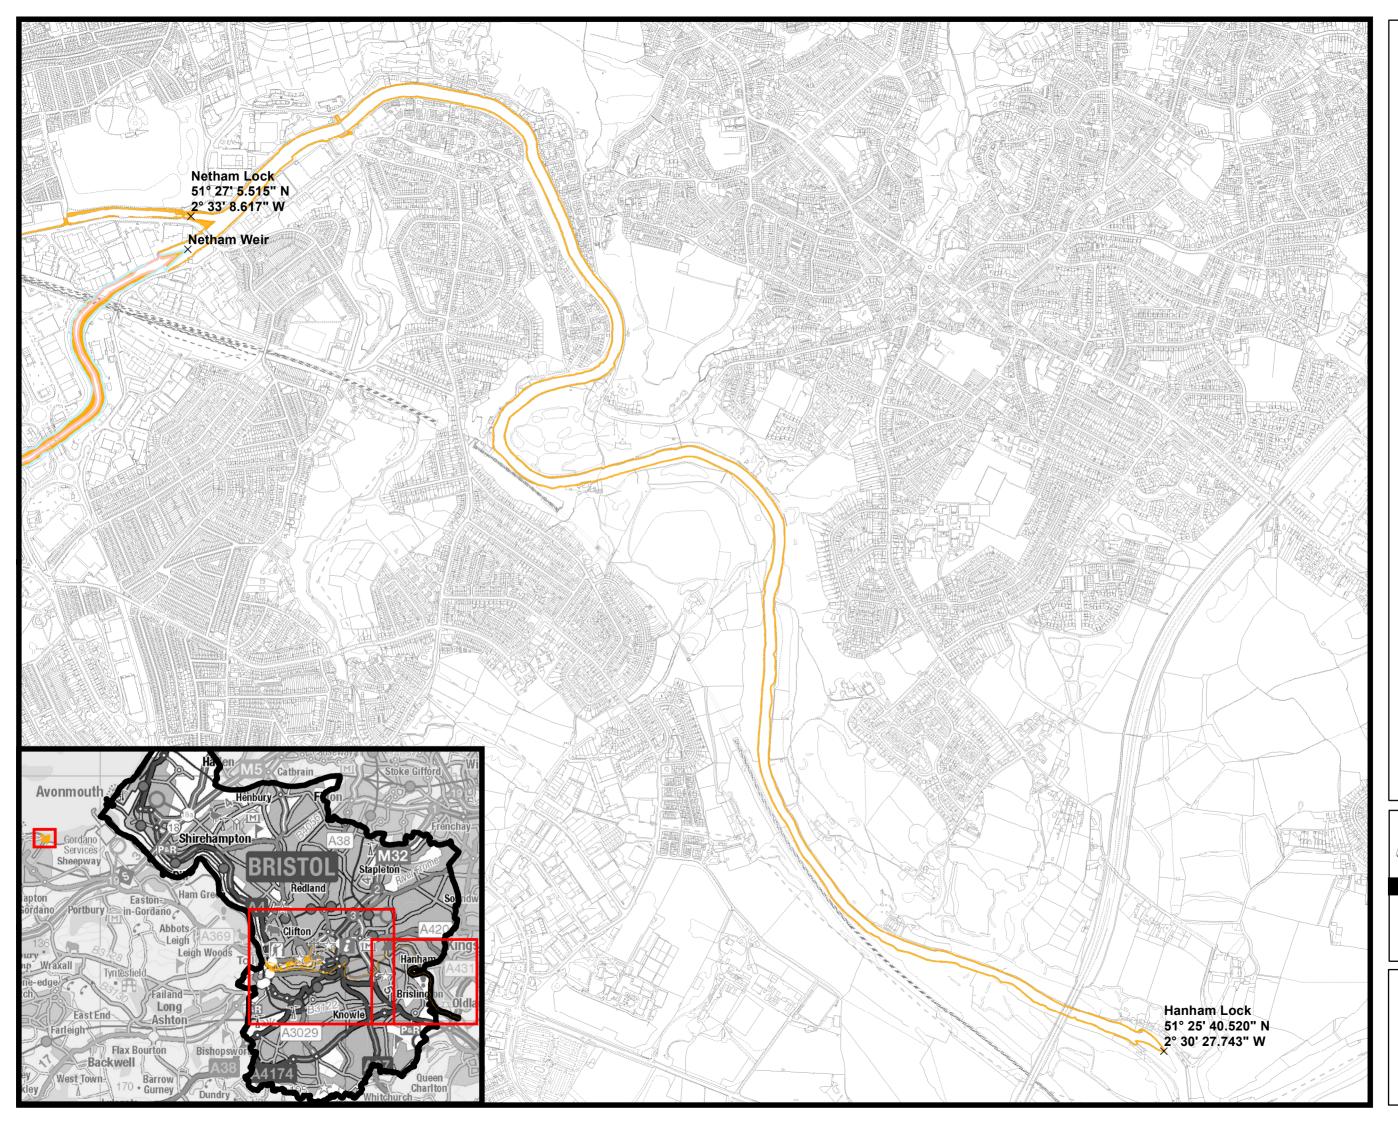

## **Bristol City Council**

Harbour Revision Order

Harbour Premisies Plan

River Avon Netham to Hanham Weir

DRAFT PLAN FOR REVIEW

## BRISTOL CITY DOCKS

Scale: 1:12,000 @A3 Date: 24/02/2023

GROWTH & REGENERATION DIRECTORATE MANAGEMENT OF PLACE SERVICE Harbour Office - Underfall Yard Cumberland Road Bristol BS1 6XG Tel: 0117 9031484 Fax: 0117 9031487 Email: harbour.office@bristol.gov.uk Web: www.bristol.gov.uk/bristol.narbour